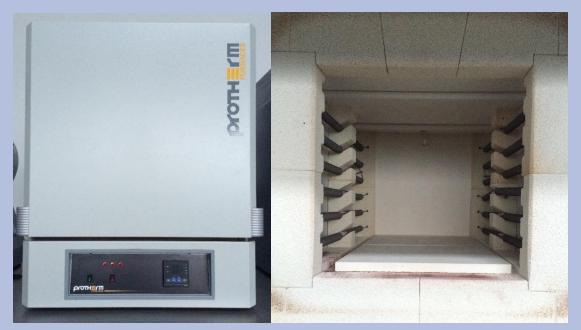

## Heat Treatment Furnace (PLF 120/45)

### **Properties of Furnace:**

Maximum working temperature: 1150 °C Internal Volume: 45 Lt. Seperated and integrated control system Homogeneous heat distribution