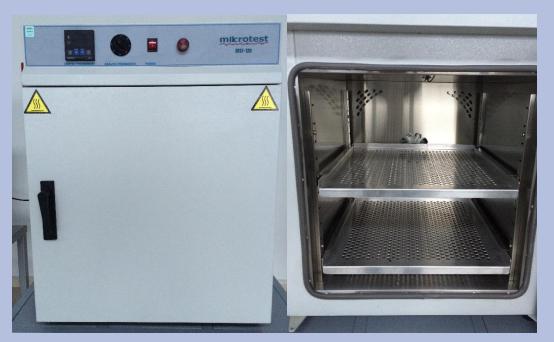

# Incubator (MST-120D)

## **Properties of Furnace:**

Maximum working temperature: 250 °C Internal Volume: 120 Lt. Seperated and integrated control system Homogeneous heat distribution