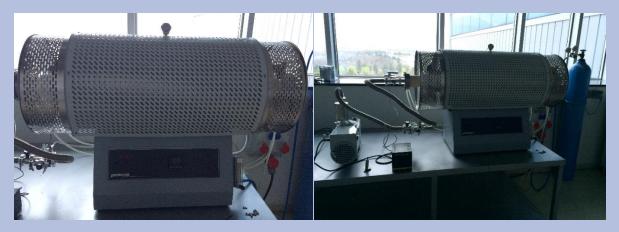

## Heat Treatment Furnace (Atmosphere Control) (PTF 16/80/610)

#### **Properties of Furnace:**

Maximum working temperature: 1550 °C Working field: Vacum and argon atmosphere C610 ve C799, standard working tubes Seperated and integrated control system Homogeneous heat distribution